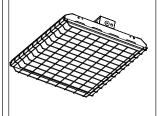

## **MOUNTING OPTIONS**

CABLE KIT (INCLUDED)

CHAIN KIT (INCLUDED)

PENDANT HANGER (SOLD SEPERATELY)
PART#: HBL-CB-20GUA

WIRE GUARD (SOLD SEPARATELY)
PART#: HBL2-WG-173-WH
(HBL2-162 SERIES)
PART#: HBL2-WG-126-WH
(HBL2-110 SERIES)