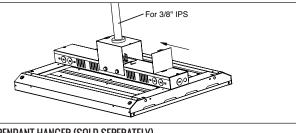

## **MOUNTING OPTIONS**

CABLE KIT (INCLUDED)

CHAIN KIT (INCLUDED)

PENDANT HANGER (SOLD SEPERATELY)
PART#: HBL-CB-20GUA

WIRE GUARD (SOLD SEPARATELY)
PART#: HBL2-WG-173-WH
(HBL2-162 SERIES)
PART#: HBL2-WG-126-WH
(HBL2-110 SERIES)