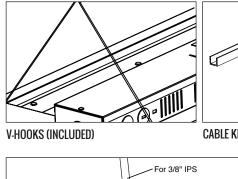

## **MOUNTING OPTIONS**

CABLE KIT (INCLUDED)

CHAIN KIT (INCLUDED)

PENDANT HANGER (SOLD SEPERATELY)
PART#: HBL-CB-20GUA

WIRE GUARD (SOLD SEPARATELY)
PART#: HBL2-WG-173-WH
(HBL2-162 SERIES)
PART#: HBL2-WG-126-WH
(HBL2-110 SERIES)