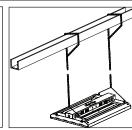

## **MOUNTING OPTIONS**

CABLE KIT (INCLUDED)

CHAIN KIT (INCLUDED)

PENDANT HANGER (SOLD SEPERATELY)
PART#: HBL-CB-20GUA

WIRE GUARD (SOLD SEPARATELY)
PART#: HBL2-WG-173-WH
(HBL2-162 SERIES)
PART#: HBL2-WG-126-WH
(HBL2-110 SERIES)

### ALWAYS TURN OFF THE POWER SUPPLY FROM MAIN CIRCUIT BREAKER FIRST!

- 1. Remove LED fixture from packaging and inspect for any damages. Handle new LED fixture with care.
- 2. CHAIN MOUNT:

Install the chain into the provided V-hooks. Secure the other end of the chain to a structure using hardware rated for the weight.