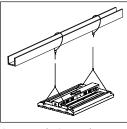

## **MOUNTING OPTIONS**

CABLE KIT (INCLUDED)

CHAIN KIT (INCLUDED)

PENDANT HANGER (SOLD SEPERATELY)
PART#: HBL-CB-20GUA

WIRE GUARD (SOLD SEPARATELY)
PART#: HBL2-WG-173-WH
(HBL2-162 SERIES)
PART#: HBL2-WG-126-WH
(HBL2-110 SERIES)

### ALWAYS TURN OFF THE POWER SUPPLY FROM MAIN CIRCUIT BREAKER FIRST!

- 1. Remove LED fixture from packaging and inspect for any damages. Handle new LED fixture with care.
- 2. CHAIN MOUNT:

Install the chain into the provided V-hooks. Secure the other end of the chain to a structure using hardware rated for the weight.