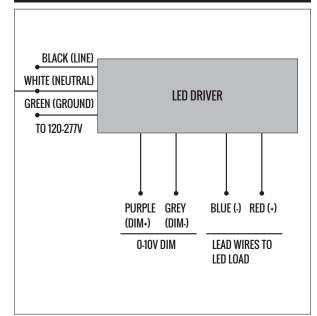

### **WIRING DIAGRAM**

3. Connect the LED High Bay wiring to line wire, black to black, white to white and green to green. Use only UL/CSA listed wiring.

NOTE: Purple and grey lead inside the driver compartment are 0-10V (low voltage) dimming leads. Connect to dimming low voltage wiring only.